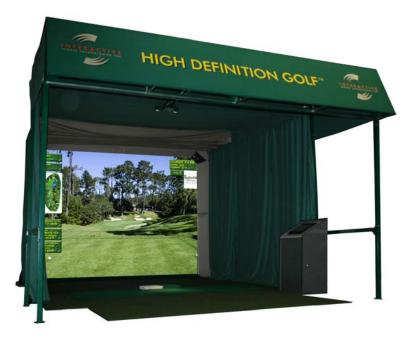

## **GOLF RETAIL**

*High Definition Golf*™ from Interactive Sports Technologies is the world's most amazing photorealistic golf simulator. Advanced stereoscopic computer vision provides extremely accurate ball tracking and trajectory analysis. It is the only virtual golf system that looks absolutely real: like you are actually on the golf course. Play the world's finest golf courses, practice all types of shots with a wide selection of practice ranges, and compete in long drive and closest-to-pin contests. The system can also be used as a fully integrated club fitting/testing and instruction tool.

*High Definition Golf*<sup>™</sup> provides a fully integrated solution for golf retail, professional instruction and club fitting facilities.

- Accurately measures ball speed, trajectory, swing path and club face contact
- Provides instant feedback on club path at impact indicating club angle, launch angle both vertically and horizontally
- Integrated with the IST launch monitor to gather detailed information on backspin, sidespin and trajectory for club fitting.
- Compare clubs, shafts, balls
- Significantly enhances club sales
- Swing analysis module allows capture of the entire golf swing from two different views enabling instructors to compare swing in freeze frame and slow motion.
- Instructors can replay the swing on the touch screen or the 9 X 12 simulator screen for student viewing
- On-screen promotion and advertising (apparel sales, equipment specials, in-store events and golf lessons).
- Screen is a special multi layer design that is ball mark resistant, won't rip or tear, controls ball rebound perfectly and has a natural sound dampening effect.
- Very easy use
- High reliability and virtually maintenance-free
- Attractive financing plans available